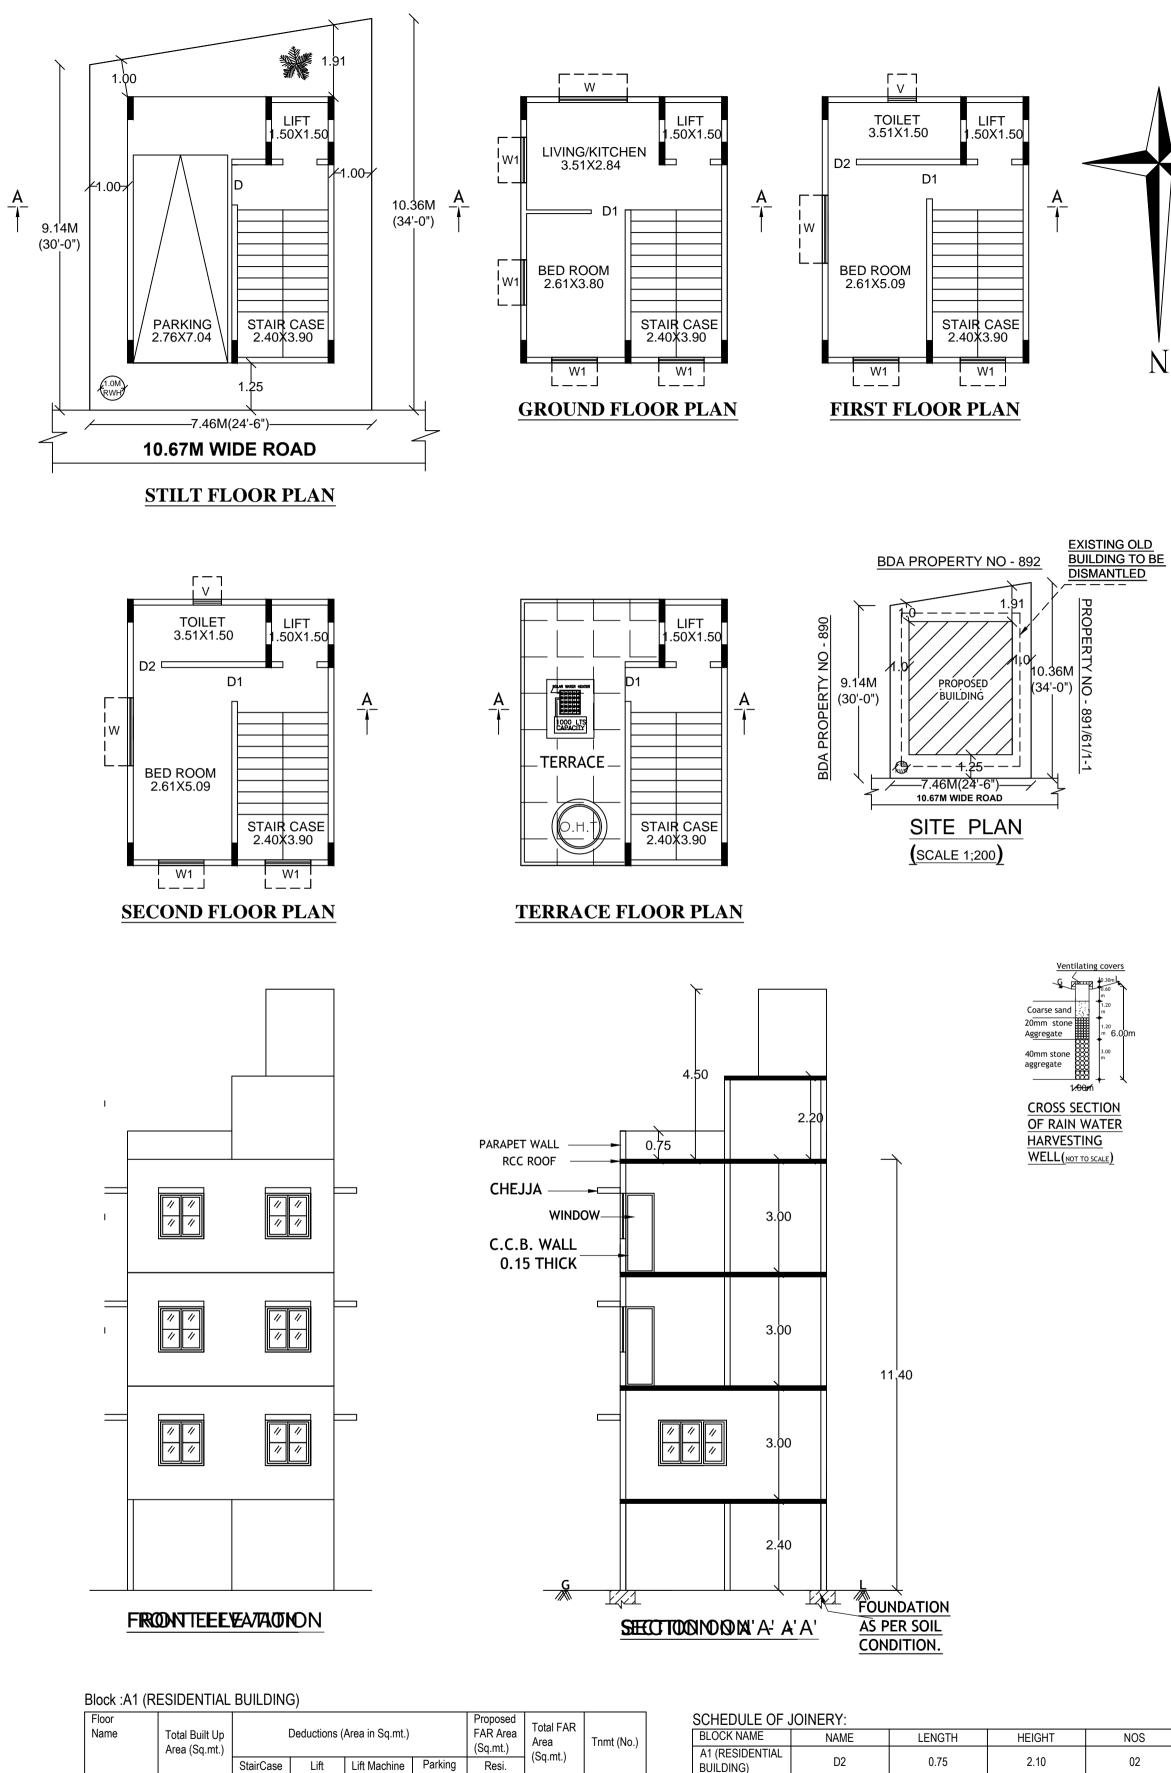

| Name                                   | Total Built Up<br>Area (Sq.mt.) |           | Deductions ( | Area in Sq.mt.) |         | FAR Area<br>(Sq.mt.) | Area     | Tnmt (No.) |
|----------------------------------------|---------------------------------|-----------|--------------|-----------------|---------|----------------------|----------|------------|
|                                        |                                 | StairCase | Lift         | Lift Machine    | Parking | Resi.                | (Sq.mt.) |            |
| Terrace<br>Floor                       | 19.77                           | 17.52     | 0.00         | 2.25            | 0.00    | 0.00                 | 0.00     | 00         |
| Second<br>Floor                        | 38.44                           | 9.36      | 2.25         | 0.00            | 0.00    | 26.83                | 26.83    | 00         |
| First Floor                            | 38.44                           | 9.36      | 2.25         | 0.00            | 0.00    | 26.83                | 26.83    | 00         |
| Ground Floor                           | 38.44                           | 9.36      | 2.25         | 0.00            | 0.00    | 26.83                | 26.83    | 01         |
| Stilt Floor                            | 38.44                           | 12.22     | 2.25         | 0.00            | 23.97   | 0.00                 | 0.00     | 00         |
| Total:                                 | 173.53                          | 57.82     | 9.00         | 2.25            | 23.97   | 80.49                | 80.49    | 01         |
| Total<br>Number of<br>Same Blocks<br>: | 1                               |           |              |                 |         |                      |          |            |
| Total:                                 | 173.53                          | 57.82     | 9.00         | 2.25            | 23.97   | 80.49                | 80.49    | 01         |

| BUILDING)                    | D1       | 0.90   | 2.10   | 03  |
|------------------------------|----------|--------|--------|-----|
|                              |          |        |        |     |
| SCHEDULE OF .                | JOINERY: |        |        |     |
| BLOCK NAME                   | NAME     | LENGTH | HEIGHT | NOS |
| A1 (RESIDENTIAL<br>BUILDING) | W2       | 0.76   | 1.20   | 04  |
| A1 (RESIDENTIAL<br>BUILDING) | W1       | 1.20   | 1.20   | 05  |
| A1 (RESIDENTIAL<br>BUILDING) | W        | 1.80   | 1.20   | 03  |

D1

0.90

2.10

03

A1 (RESIDENTIAL

| Approval Condition :                                                                                                                                                                                     | 31.Sufficient two wheeler parking shall be provided as per requirement.                                                                                                                                       |
|----------------------------------------------------------------------------------------------------------------------------------------------------------------------------------------------------------|---------------------------------------------------------------------------------------------------------------------------------------------------------------------------------------------------------------|
| This Plan Sanction is issued subject to the following conditions :                                                                                                                                       | 32. Traffic Management Plan shall be obtained from Traffic Management Consultant for all high rise structures which shall be got approved from the Competent Authority if necessary.                          |
|                                                                                                                                                                                                          | 33. The Owner / Association of high-rise building shall obtain clearance certificate from Karnataka                                                                                                           |
| 1. The sanction is accorded for.                                                                                                                                                                         | Fire and Emergency Department every Two years with due inspection by the department regarding work                                                                                                            |
| a).Consisting of 'Block - A1 (RESIDENTIAL BUILDING) Wing - A1-1 (RESIDENTIAL BUILDING                                                                                                                    | condition of Fire Safety Measures installed. The certificate should be produced to the Corporation                                                                                                            |
| ) Consisting of STILT, GF+2UF'.                                                                                                                                                                          | and shall get the renewal of the permission issued once in Two years.                                                                                                                                         |
| 2. The sanction is accorded for Bungalow A1 (RESIDENTIAL BUILDING) only. The use of the                                                                                                                  | 34. The Owner / Association of high-rise building shall get the building inspected by empaneled                                                                                                               |
| building shall not deviate to any other use.                                                                                                                                                             | agencies of the Karnataka Fire and Emergency Department to ensure that the equipment's installed are                                                                                                          |
| 3.Car Parking reserved in the plan should not be converted for any other purpose.                                                                                                                        | in good and workable condition, and an affidavit to that effect shall be submitted to the                                                                                                                     |
| 4.Development charges towards increasing the capacity of water supply, sanitary and power main                                                                                                           | Corporation and Fire Force Department every year.                                                                                                                                                             |
| has to be paid to BWSSB and BESCOM if any.<br>5.Necessary ducts for running telephone cables, cubicles at ground level for postal services & space                                                       | 35. The Owner / Association of high-rise building shall obtain clearance certificate from the Electrical<br>Inspectorate every Two years with due inspection by the Department regarding working condition of |
| for dumping garbage within the premises shall be provided.                                                                                                                                               | Electrical installation / Lifts etc., The certificate should be produced to the BBMP and shall get the                                                                                                        |
| 6. The applicant shall construct temporary toilets for the use of construction workers and it should be                                                                                                  | renewal of the permission issued that once in Two years.                                                                                                                                                      |
| demolished after the construction.                                                                                                                                                                       | 36.The Owner / Association of the high-rise building shall conduct two mock - trials in the building                                                                                                          |
| 7. The applicant shall INSURE all workmen involved in the construction work against any accident                                                                                                         | , one before the onset of summer and another during the summer and assure complete safety in respect of                                                                                                       |
| / untoward incidents arising during the time of construction.                                                                                                                                            | fire hazards.                                                                                                                                                                                                 |
| 8. The applicant shall not stock any building materials / debris on footpath or on roads or on drains.                                                                                                   | 37. The Builder / Contractor / Professional responsible for supervision of work shall not shall not                                                                                                           |
| The debris shall be removed and transported to near by dumping yard.                                                                                                                                     | materially and structurally deviate the construction from the sanctioned plan, without previous                                                                                                               |
| 9. The applicant / builder is prohibited from selling the setback area / open spaces and the common                                                                                                      | approval of the authority. They shall explain to the owner s about the risk involved in contravention                                                                                                         |
| facility areas, which shall be accessible to all the tenants and occupants.<br>10.The applicant shall provide a space for locating the distribution transformers & associated                            | of the provisions of the Act, Rules, Bye-laws, Zoning Regulations, Standing Orders and Policy Orders of the BBMP.                                                                                             |
| equipment as per K.E.R.C (Es& D) code leaving 3.00 mts. from the building within the premises.                                                                                                           | 38. The construction or reconstruction of a building shall be commenced within a period of two (2)                                                                                                            |
| 11. The applicant shall provide a separate room preferably 4.50 x 3.65 m in the basement for                                                                                                             | years from date of issue of licence. Before the expiry of two years, the Owner / Developer shall give                                                                                                         |
| installation of telecom equipment and also to make provisions for telecom services as per Bye-law No.                                                                                                    | intimation to BBMP (Sanctioning Authority) of the intention to start work in the form prescribed in                                                                                                           |
| 25.                                                                                                                                                                                                      | Schedule VI. Further, the Owner / Developer shall give intimation on completion of the foundation or                                                                                                          |
|                                                                                                                                                                                                          | footing of walls / columns of the foundation. Otherwise the plan sanction deemed cancelled.                                                                                                                   |
| 12. The applicant shall maintain during construction such barricading as considered necessary to                                                                                                         | 39.In case of Development plan, Parks and Open Spaces area and Surface Parking area shall be                                                                                                                  |
| prevent dust, debris & other materials endangering the safety of people / structures etc. in                                                                                                             | earmarked and reserved as per Development Plan issued by the Bangalore Development Authority.                                                                                                                 |
| & around the site.                                                                                                                                                                                       | 40.All other conditions and conditions mentioned in the work order issued by the Bangalore                                                                                                                    |
| 13.Permission shall be obtained from forest department for cutting trees before the commencement<br>of the work.                                                                                         | Development Authority while approving the Development Plan for the project should be strictly<br>adhered to                                                                                                   |
| 14.License and approved plans shall be posted in a conspicuous place of the licensed premises. The                                                                                                       | 41.The Applicant / Owner / Developer shall abide by the collection of solid waste and its segregation                                                                                                         |
| building license and the copies of sanctioned plans with specifications shall be mounted on                                                                                                              | as per solid waste management bye-law 2016.                                                                                                                                                                   |
| a frame and displayed and they shall be made available during inspections.                                                                                                                               | 42. The applicant/owner/developer shall abide by sustainable construction and demolition waste                                                                                                                |
| 15.If any owner / builder contravenes the provisions of Building Bye-laws and rules in force, the                                                                                                        | management as per solid waste management bye-law 2016.                                                                                                                                                        |
| Architect / Engineer / Supervisor will be informed by the Authority in the first instance, warned in                                                                                                     | 43.The Applicant / Owners / Developers shall make necessary provision to charge electrical                                                                                                                    |
| the second instance and cancel the registration if the same is repeated for the third time.                                                                                                              | vehicles.                                                                                                                                                                                                     |
| 16. Technical personnel, applicant or owner as the case may be shall strictly adhere to the duties and                                                                                                   | 44. The Applicant / Owner / Developer shall plant one tree for a) sites measuring 180 Sqm up to 240                                                                                                           |
| responsibilities specified in Schedule - IV (Bye-law No. 3.6) under sub section IV-8 (e) to (k).                                                                                                         | Sqm b) minimum of two trees for sites measuring with more than 240 Sqm. c) One tree for every 240                                                                                                             |
| 17. The building shall be constructed under the supervision of a registered structural engineer.                                                                                                         | Sq.m of the FAR area as part thereof in case of Apartment / group housing / multi-dwelling                                                                                                                    |
| 18.On completion of foundation or footings before erection of walls on the foundation and in the case<br>of columnar structure before erecting the columns "COMMENCEMENT CERTIFICATE" shall be obtained. | unit/development plan.<br>45.In case of any false information, misrepresentation of facts, or pending court cases, the plan                                                                                   |
| 19.Construction or reconstruction of the building should be completed before the expiry of five years                                                                                                    | sanction is deemed cancelled.                                                                                                                                                                                 |
| from the date of issue of license & within one month after its completion shall apply for permission                                                                                                     | 46.Also see, building licence for special conditions, if any.                                                                                                                                                 |
| to occupy the building.                                                                                                                                                                                  | Special Condition as per Labour Department of Government of Karnataka vide ADDENDUM                                                                                                                           |
| 20. The building should not be occupied without obtaining "OCCUPANCY CERTIFICATE" from the                                                                                                               | (Hosadaagi Hoodike) Letter No. LD/95/LET/2013, dated: 01-04-2013 :                                                                                                                                            |
| competent authority.                                                                                                                                                                                     |                                                                                                                                                                                                               |
| 21. Drinking water supplied by BWSSB should not be used for the construction activity of the                                                                                                             | 1.Registration of                                                                                                                                                                                             |
| building.                                                                                                                                                                                                | Applicant / Builder / Owner / Contractor and the construction workers working in the                                                                                                                          |
| 22. The applicant shall ensure that the Rain Water Harvesting Structures are provided & maintained                                                                                                       | construction site with the "Karnataka Building and Other Construction workers Welfare                                                                                                                         |
| in good repair for storage of water for non potable purposes or recharge of ground water at all                                                                                                          | Board"should be strictly adhered to                                                                                                                                                                           |
| times having a minimum total capacity mentioned in the Bye-law 32(a).                                                                                                                                    | 2 The Applicant / Builder / Owner / Contractor should submit the Registration of establishment and                                                                                                            |
| 23.The building shall be designed and constructed adopting the norms prescribed in National<br>Building Code and in the "Criteria for earthquake resistant design of structures" bearing No. IS          | 2. The Applicant / Builder / Owner / Contractor should submit the Registration of establishment and<br>list of construction workers engaged at the time of issue of Commencement Certificate. A copy of the   |
| 1893-2002 published by the Bureau of Indian Standards making the building resistant to earthquake.                                                                                                       | same shall also be submitted to the concerned local Engineer in order to inspect the establishment                                                                                                            |
| 24. The applicant should provide solar water heaters as per table 17 of Bye-law No. 29 for the                                                                                                           | and ensure the registration of establishment and workers working at construction site or work place.                                                                                                          |
| building.                                                                                                                                                                                                | 3. The Applicant / Builder / Owner / Contractor shall also inform the changes if any of the list of                                                                                                           |
| 25.Facilities for physically handicapped persons prescribed in schedule XI (Bye laws - 31) of Building                                                                                                   | workers engaged by him.                                                                                                                                                                                       |
| bye-laws 2003 shall be ensured.                                                                                                                                                                          | 4.At any point of time No Applicant / Builder / Owner / Contractor shall engage a construction worker                                                                                                         |
| 26. The applicant shall provide at least one common toilet in the ground floor for the use of the                                                                                                        | in his site or work place who is not registered with the "Karnataka Building and Other Construction                                                                                                           |
| visitors / servants / drivers and security men and also entrance shall be approached through a ramp for                                                                                                  | workers Welfare Board".                                                                                                                                                                                       |
| the Physically Handicapped persons together with the stepped entry.                                                                                                                                      |                                                                                                                                                                                                               |
| 27. The Occupancy Certificate will be considered only after ensuring that the provisions of conditions                                                                                                   | Note :                                                                                                                                                                                                        |
| vide SI. No. 23, 24, 25 & 26 are provided in the building.<br>28.The applicant shall ensure that no inconvenience is caused to the neighbors in the vicinity of                                          | 1 Accommodation shall be provided for setting up of schools for importing advication to the children of                                                                                                       |
| construction and that the construction activities shall stop before 10.00 PM and shall not resume the                                                                                                    | 1.Accommodation shall be provided for setting up of schools for imparting education to the children o<br>f construction workers in the labour camps / construction sites.                                     |
| work earlier than 7.00 AM to avoid hindrance during late hours and early morning hours.                                                                                                                  | 2.List of children of workers shall be furnished by the builder / contractor to the Labour Department                                                                                                         |
| there earlier and the ran to avoid findration during late from a drid daily morning hours.                                                                                                               | which is mandatory.                                                                                                                                                                                           |
| 29.Garbage originating from Apartments / Commercial buildings shall be segregated into organic and                                                                                                       | 3.Employment of child labour in the construction activities strictly prohibited.                                                                                                                              |
| inorganic waste and should be processed in the Recycling processing unit k.g capacity                                                                                                                    | 4. Obtaining NOC from the Labour Department before commencing the construction work is a must.                                                                                                                |
| installed at site for its re-use / disposal (Applicable for Residential units of 20 and above and                                                                                                        | 5.BBMP will not be responsible for any dispute that may arise in respect of property in question.                                                                                                             |
| 2000 Sqm and above built up area for Commercial building).                                                                                                                                               | 6.In case if the documents submitted in respect of property in question is found to be false or                                                                                                               |
| 30. The structures with basement/s shall be designed for structural stability and safety to ensure for                                                                                                   | fabricated, the plan sanctioned stands cancelled automatically and legal action will be initiated.                                                                                                            |
| soil stabilization during the course of excavation for basement/s with safe design for retaining walls                                                                                                   |                                                                                                                                                                                                               |

UnitBUA Table for Block :A1 (RESIDENTIAL BUILDING)

|                      |         |              |              | ,           |              |                 |
|----------------------|---------|--------------|--------------|-------------|--------------|-----------------|
| FLOOR                | Name    | UnitBUA Type | UnitBUA Area | Carpet Area | No. of Rooms | No. of Tenement |
| GROUND<br>FLOOR PLAN | SPLIT 1 | FLAT         | 108.57       | 58.03       | 2            | 1               |
| FIRST FLOOR<br>PLAN  | SPLIT 1 | FLAT         | 0.00         | 0.00        | 2            | 0               |
| SECOND<br>FLOOR PLAN | SPLIT 1 | FLAT         | 0.00         | 0.00        | 2            | 0               |
| Total:               | -       | -            | 108.57       | 58.03       | 6            | 1               |

## FAR & Tenement Details

Ν

| Block                           | No. of Same<br>Bldg | Total Built<br>Up Area<br>(Sq.mt.) | Deductions (Area in Sq.mt.) |      | Proposed<br>FAR Area<br>(Sq.mt.) | Total FAR<br>Area<br>(Sq.mt.) | Tnmt (No.) |           |      |
|---------------------------------|---------------------|------------------------------------|-----------------------------|------|----------------------------------|-------------------------------|------------|-----------|------|
|                                 |                     | (34.111.)                          | StairCase                   | Lift | Lift Machine                     | Parking                       | Resi.      | (34.111.) |      |
| A1<br>(RESIDENTIAL<br>BUILDING) | 1                   | 173.53                             | 57.82                       | 9.00 | 2.25                             | 23.97                         | 80.49      | 80.49     | 01   |
| Grand<br>Total:                 | 1                   | 173.53                             | 57.82                       | 9.00 | 2.25                             | 23.97                         | 80.49      | 80.49     | 1.00 |

## Block USE/SUBUSE Details

| Block Name                   | Block Use   | Block SubUse | Block Structure        | Block Land Use<br>Category |
|------------------------------|-------------|--------------|------------------------|----------------------------|
| A1 (RESIDENTIAL<br>BUILDING) | Residential | Bungalow     | Bldg upto 11.5 mt. Ht. | R                          |